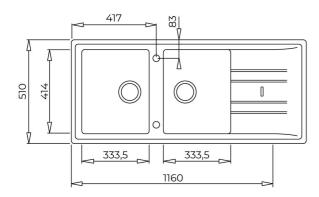

# **DIMENSIONS**

Product height (mm): Product width (mm): 510 Product depth (mm): 200 Product length (mm): 1160 Net weight (Kg): 18,5