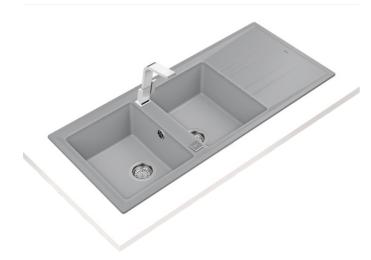

# MAESTRO STONE 80 B-TG 2B 1D AUTO MG

Inset Tegranite Sink with two bowls and one drainer

### **FEATURES**

quartz and resins

Tegranite+ sink, Two bowls and one drainer
Inset installation, Reversible drainer
High resistance surface to impacts, thermal shocks
and high temperatures
Excellent UV resistance against decoloring
Bacteria-free surface very easy to clean, 80%

 $3\frac{1}{2}$ " automatic basket wastes with overflow and siphon 80 cm base unit

Thickness: 10 mm bowl / 7 mm top Packaging: Individual carton box

Colour Intensity

ır 200mm

Easy\_Clean Food\_Safe Scratch\_Proof