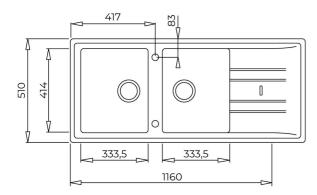

# **DIMENSIONS**

Product height (mm): Product width (mm): 510 Product depth (mm): 200 Product length (mm): 1160 Net weight (Kg): 18,5