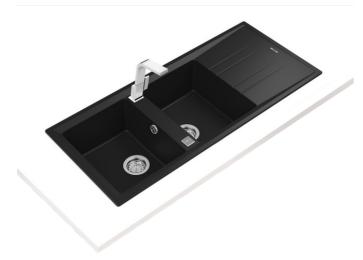

# MAESTRO STONE 80 B-TG 2B 1D AUTO BC

Inset Tegranite Sink with two bowls and one drainer

### **FEATURES**

Tegranite+ sink, Two bowls and one drainer Inset installation, Reversible drainer High resistance surface to impacts, thermal shocks and high temperatures Excellent UV resistance against decoloring Bacteria-free surface very easy to clean, 80% quartz and resins

3½" automatic basket wastes with overflow and siphon 80 cm base unit

Thickness: 10 mm bowl / 7 mm top Packaging: Individual carton box

Colour Intensity

200mm

Easy\_Clean Food\_Safe Scratch\_Proof

# **COLOURS**

115400009 Carbon

115400008 Alu Grey metallic effect