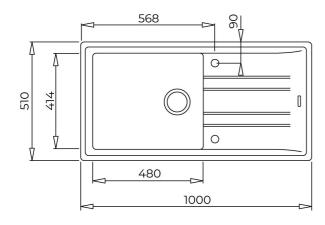

# **DIMENSIONS**

Product height (mm): Product width (mm): 510 Product depth (mm): 200 Product length (mm): 1000 Net weight (Kg): 13,5