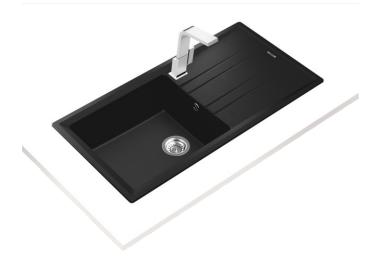

# MAESTRO STONE 60 L-TG 1B 1D BC

Inset Tegranite Sink with one bowl and one drainer

### **FEATURES**

Tegranite+ sink, One bowl and one drainer
Inset installation, Reversible drainer
High resistance surface to impacts, thermal shocks
and high temperatures
Excellent UV resistance against decoloring
Bacteria-free surface very easy to clean, 80%

Bacteria-free surface very easy to clean, 80% quartz and resins
3½" manual basket waste with overflow and siphon

60 cm base unit Thickness: 10 mm bowl / 7 mm top

Thickness: 10 mm bowl / 7 mm top Packaging: Individual carton box

# **COLOURS**

115330001 Carbon

115330000 Alu Grey metallic effect