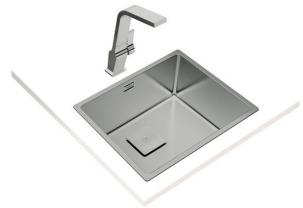

# MAESTRO FlexLinea RS15 50.40

ТЕКА

3-in-1 Installation stainless steel sink with one bowl

200mm

Hygiene

Lifetime warranty +

SilentSmart

time 200mm

### **FEATURES**

FlexLinea Series
Stainless steel sink
One bowl
3-in-1 installation possibilities: undermount, top or flush
Easy clean radius R15 corners
3½" SQ manual basket waste with siphon
Decorative SQ cover
SilentSmart, 50% less noise
200 mm deep bowl