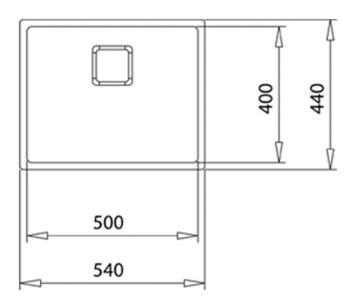

### **DIMENSIONS**

60 cm base unit

Product height (mm): Product width (mm): 440 Product depth (mm): 200 Product length (mm): 540 Net weight (Kg): 4,1