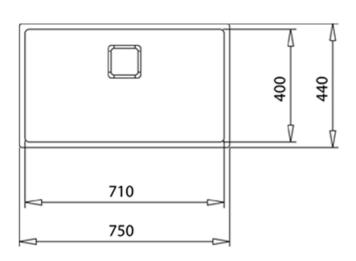

# DIMENSIONS

Product height (mm): Product width (mm): 440 Product depth (mm): 200 Product length (mm): 750 Net weight (Kg): 5,26