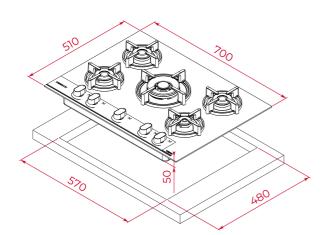

### **DIMENSIONS**

Product height (mm): 110 Product width (mm): 700 Product depth (mm): 510 Product length (mm): Net weight (Kg): 16