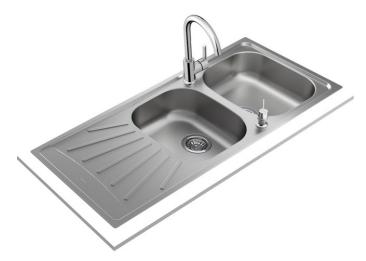

# **EASY** Tekaway Starbright 80 E-XN 2B 1D

Inset stainless steel sink Two bowls One drainer reversible

#### **FEATURES**

Plug & Play: Sink + Tap + Accessories
Stainless steel sink, Matt finish
Kitchen tap IN 915 Chrome and Soap dispenser included
Two bowls and one drainer, reversible
Inset installation
3½" manual basket waste and siphon
160 mm deep bowls
80 cm base unit