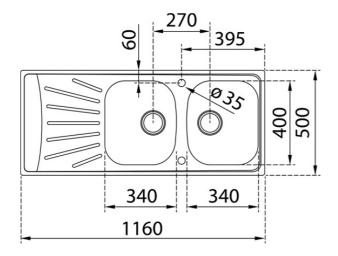

### **DIMENSIONS**

Product height (mm): Product width (mm): 500 Product depth (mm): 160 Product length (mm): 1160 Net weight (Kg): 3,98