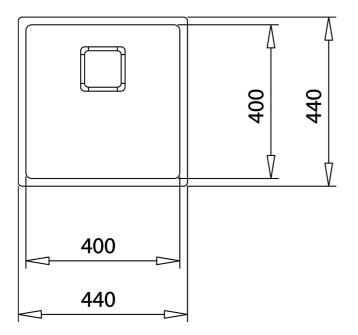

## DIMENSIONS

Product height (mm): Product width (mm): 440 Product depth (mm): 200 Product length (mm): 440 Net weight (Kg): 3,48