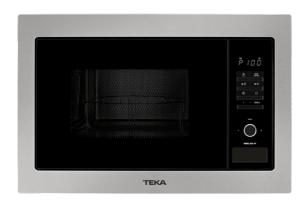

### **FEATURES**

Built-in Microwave + Grill 3 cooking functions 10 direct access menus 5 power levels, 1450 W Grill power: 1000 W

Defrost by time and weight

Touch control display with knobs and minute minder

Double glazed door with right opening

Children safety lock LED inner light

Stainless steel (fingerprint proof)

Quick start

Capacity (gross/net): 25 / 23.6 litres

Stainless steel cavity

# **COLOURS**

40581125

Black Glass with StainlessSteel frame