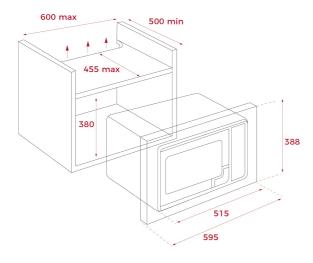

### **DIMENSIONS**

Product height (mm): 378 Product width (mm): 515 Product depth (mm): 413 Product length (mm): Net weight (Kg): 18,5