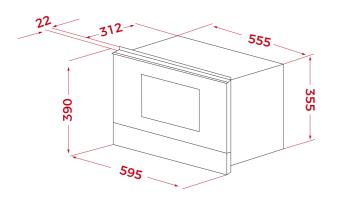

## DIMENSIONS

Product height (mm): 390 Product width (mm): 595 Product depth (mm): 334 Product length (mm): Net weight (Kg): 22