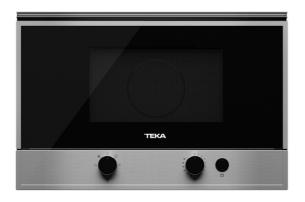

# TOTAL **MS 622 BI L** Built-in Mechanical Microwave with ceramic base

#### FEATURES

Built-in Microwave Ceramic base with uniform heating 1 cooking function 5 power levels, 1400 W Defrost by time Mechanical control knobs Double glazed door with right opening Automatic disconnection when open door Incandescent inner light Capacity (gross/net): 22 / 21.56 litres Stainless steel cavity Tangential ventilation

## COLOURS

40584102

Stainless Steel