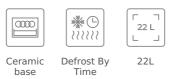

#### FEATURES

Built-in Microwave Ceramic base with uniform heating 1 cooking function 5 power levels, 1400 W Defrost by time Mechanical control knobs Double glazed door with right opening Automatic disconnection when open door Incandescent inner light Capacity (gross/net): 22 / 21.56 litres Stainless steel cavity Tangential ventilation

## DIMENSIONS

Product height (mm): 390 Product width (mm): 595 Product depth (mm): 334 Product length (mm): Net weight (Kg): 22