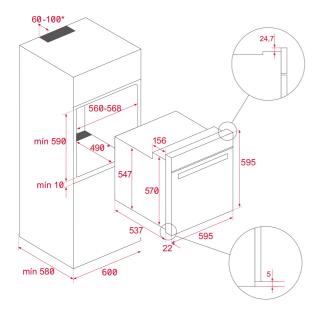

### **DIMENSIONS**

Product height (mm): 595 Product width (mm): 595 Product depth (mm): 537+22 Product length (mm): Net weight (Kg): 28