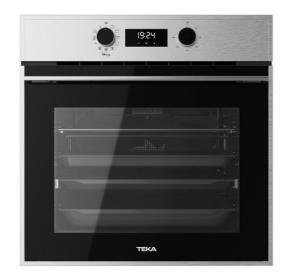

# TOTAL AirFry HSB 646 SS

## Multifunction SurroundTemp oven with special AirFry function

70L Plus Extension Telescopic Guide

HydroClean SurroundTemp

#### **FEATURES**

AirFry oven
Multifunction SurroundTemp oven
9 cooking funtions
Special FryMaster Box to cook without oil
Automatic HydroClean system
Touch control display with knobs
Electronic timer(Delay/Start function)
Chrome supports with 5 cooking levels
Plus Extension Telescopic guides
Removable double glazed door
Children safety lock
Manual quick preheating
Anti-tip deep and baking trays
Capacity (gross/net): 71 / 70 litres